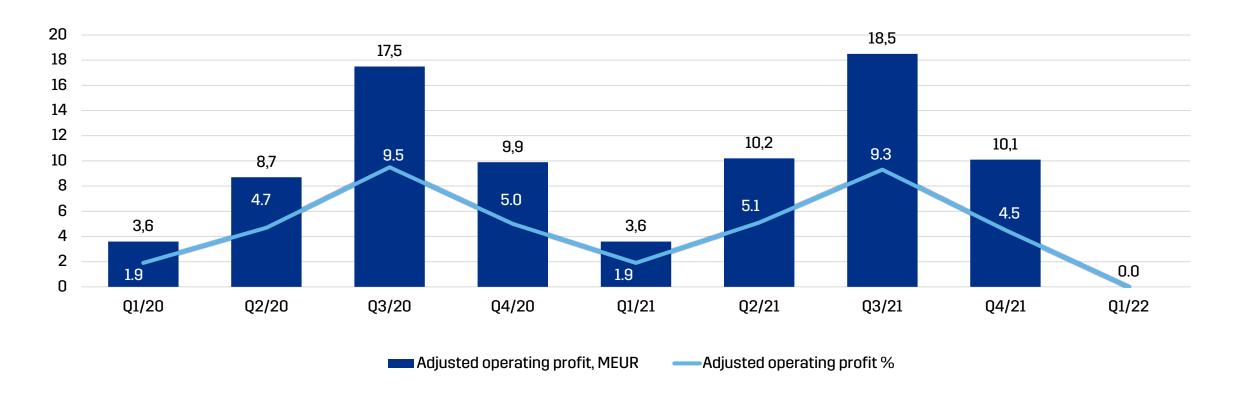

#### **ADJUSTED OPERATING PROFIT**

-99.9%

|                           | Q1/22 | Q1/21 | Change% | 2021 |
|---------------------------|-------|-------|---------|------|
| Environmental Services    | 2.9   | 4.5   | -36.1   | 29.8 |
| Industrial Services       | 0.2   | 0.2   | -6.0    | 9.2  |
| Facility Services Finland | -2.3  | -1.3  | -76.2   | 1.8  |
| Facility Services Sweden  | -0.2  | 0.4   | -146.6  | 3.9  |
| Other                     | -0.6  | -0.3  | -509.5  | -2.2 |
| Adjusted operating profit | 0.0   | 3.6   | -99.9   | 42.4 |

#### **ADJUSTED OPERATING PROFIT**

The change in the accounting policy for information system cloud services in the financial year 2021 due to IFRIC's agenda decision had a negative impact of EUR 1.0 million on the result for the last quarter in 2021.