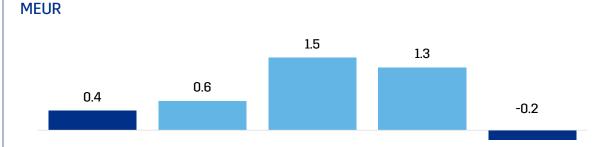

| MEUR               | Q1/22 | Q1/21 C | hange% | 2021  |  |
|--------------------|-------|---------|--------|-------|--|
| Net sales          | 32.9  | 36.2    | -9.1   | 149.8 |  |
| EBITDA             | 1.5   | 1.7     | -13.8  | 10.4  |  |
| Operating profit   | -0.2  | 0.4     | -146.6 | 3.9   |  |
| Operating margin,% | -0.6  | 1.1     |        | 2.6   |  |