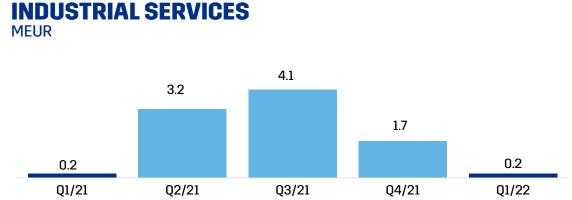

- Strong growth in net sales generated by environmental construction and acquisitions
- Production costs were higher due to COVID-19 and increased fuel prices

| MEUR                | Q1/22 | Q1/21 | Change% | 2021  |
|---------------------|-------|-------|---------|-------|
| Net sales           | 23.1  | 19.6  | 17.5    | 105.1 |
| EBITDA              | 3.0   | 2.5   | 17.7    | 18.6  |
| Operating profit    | 0.2   | 0.2   | -6.0    | 9.2   |
| Operating margin, % | 0.9   | 1.1   |         | 8.7   |