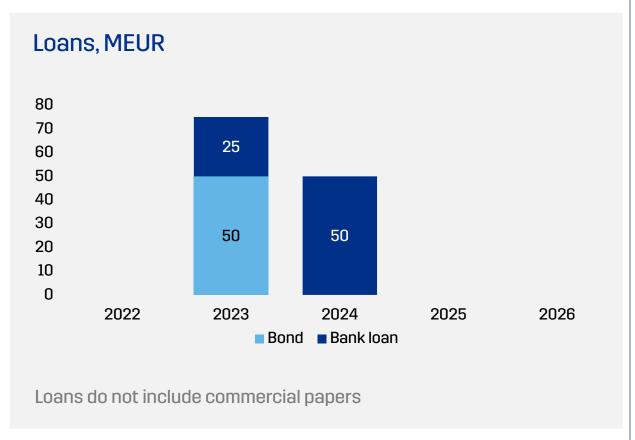

riod              | 8,367 | 8,033 |          | 8,171 |



#### **NET WORKING CAPITAL**

 Renewable energy sources business line was re-classified as an assets held for sale and that improved the net working capital by EUR 21 million in Q4





Net working capital = Current assets - income tax receivables - cash and cash equivalents - other non-current liabilities excluding deferred consideration- current trade and other payables Net working capital, % of net sales = Net working capital / 12 month rolling net sales \* 100

#### **NET CASH FLOW AND NET INVESTMENTS**

Acquisitions were EUR 13.3 million in Q1 cash flow





#### **INTEREST BEARING DEBT AND LIQUIDITY**

Sustainability linked revolving credit facility of EUR 40 million was signed in Q1





#### **MATURITY STRUCTURE OF LOANS**









#### **OUTLOOK FOR 2022**

Net sales and adjusted operating profit in 2022 are estimated to be at the same level as in the previous year.

#### **CONTACTS**



**Eero Hautaniemi, CEO**+358 10 636 2810
eero.hautaniemi@lassila-tikanoja.fi



Valtteri Palin, CFO +358 40 734 7749 valtteri.palin@lassila-tikanoja.fi



#### **SHAREHOLDERS**





#### **SHAREHOLDER STRUCTURE**

#### **Number of shareholders**



#### **Shareholder structure**





#### **MAJOR SHAREHOLDERS ON 31 MARCH 2022**

| Shareholder                                | Shares     | %      |
|--------------------------------------------|------------|--------|
| Evald and Hilda Nissi's Foundation         | 3,057,902  | 7.88   |
| Mandatum Life Insurance Company Limited    | 3,026,147  | 7.80   |
| Nordea Funds Ltd