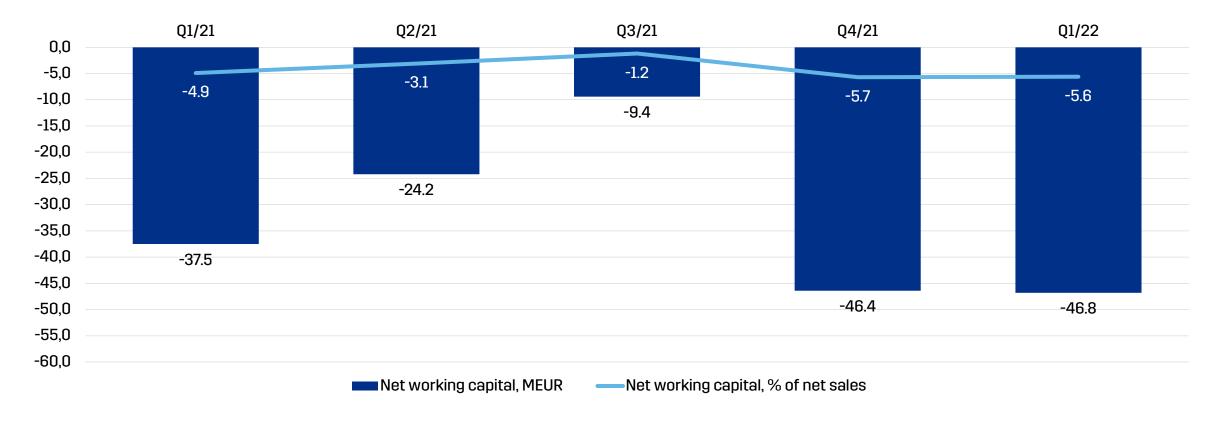

#### **NET WORKING CAPITAL**

 Renewable energy sources business line was re-classified as an assets held for sale and that improved the net working capital by EUR 21 million in Q4

Net working capital = Current assets - income tax receivables - cash and cash equivalents - other non-current liabilities excluding deferred consideration- current trade and other payables Net working capital, % of net sales = Net working capital / 12 month rolling net sales \* 100