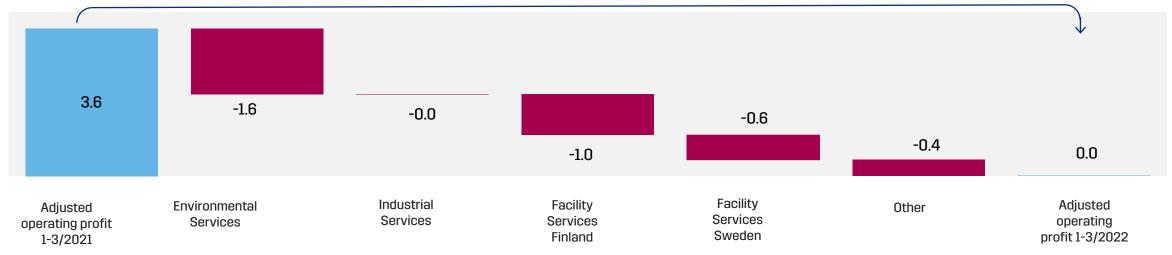

### **IN FOCUS** Q1 2022

- Strategy implementation well on track
- Net sales grew by 9.6% to EUR 210.4 million (192.0)
  - Organic growth was 5.2%
- Adjusted operating profit was EUR 0.0 million (3.6)
  - The cost impact of COVID-19 and fuel prices was EUR 5,2 million
- Higher fuel prices will be compensated Q2 onwards with price increases and cost savings implemented February-April
- Industrial services entered the Swedish process cleaning market through the acquisition of SVB

#### **ADJUSTED OPERATING PROFIT**

-99.9%

|                           | Q1/22 | Q1/21 | Change% | 2021 |
|---------------------------|-------|-------|---------|------|
| Environmental Services    | 2.9   | 4.5   | -36.1   | 29.8 |
| Industrial Services       | 0.2   | 0.2   | -6.0    | 9.2  |
| Facility Services Finland | -2.3  | -1.3  | -76.2   | 1.8  |
| Facility Services Sweden  | -0.2  | 0.4   | -146.6  | 3.9  |
| Other                     | -0.6  | -0.3  | -509.5  | -2.2 |
| Adjusted operating profit | 0.0   | 3.6   | -99.9   | 42.4 |

#### **ADJUSTED OPERATING PROFIT**

The change in the accounting policy for information system cloud services in the financial year 2021 due to IFRIC's agenda decision had a negative impact of EUR 1.0 million on the result for the last quarter in 2021.