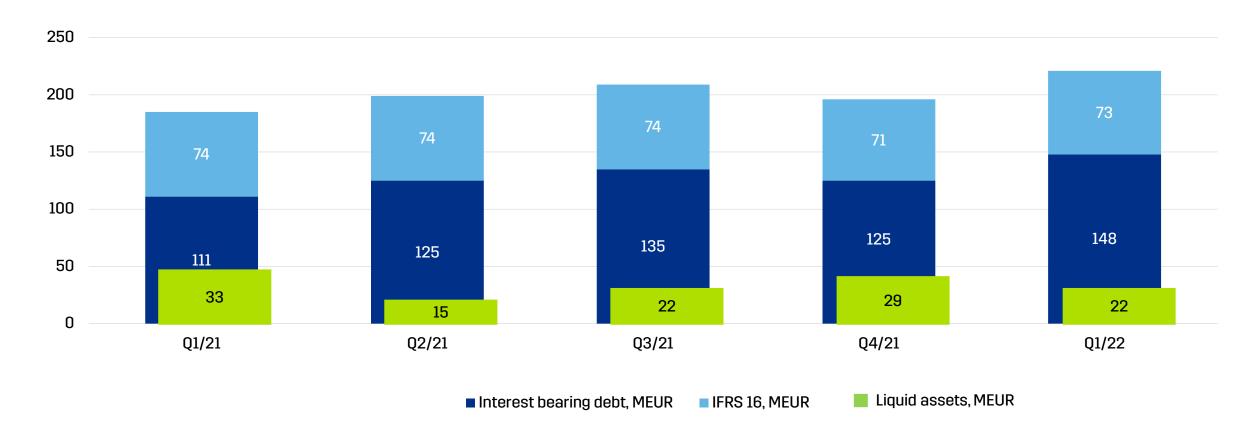

#### **INTEREST BEARING DEBT AND LIQUIDITY**

Sustainability linked revolving credit facility of EUR 40 million was signed in Q1