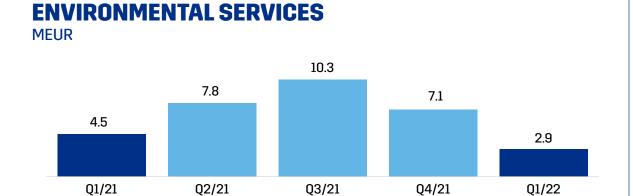

| MEUR                | Q1/22 | Q1/21 | Change% | 2021  |
|---------------------|-------|-------|---------|-------|
| Net sales           | 87.3  | 76.2  | 14.6    | 320.5 |
| EBITDA              | 9.7   | 10.9  | -11.4   | 56.5  |
| Operating profit    | 2.9   | 4.5   | -36.1   | 29.8  |
| Operating margin, % | 3.3   | 6.0   |         | 9.3   |