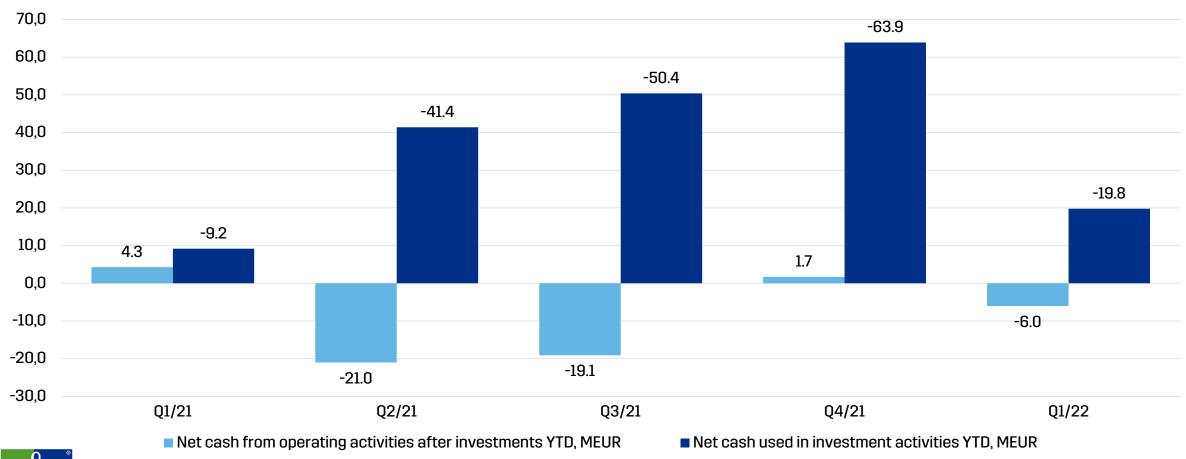

#### **NET CASH FLOW AND NET INVESTMENTS**

Acquisitions were EUR 13.3 million in Q1 cash flow

## KEY FIGURES

|                                                                 | Q1/22 | Q1/21 | Change % | 2021  |
|-----------------------------------------------------------------|-------|-------|----------|-------|
| Gross capital expenditure, MEUR                                 | 28.5  | 9.4   | 202.0    | 72.3  |
| Depreciation, amortisation and impairment, MEUR                 | 13.8  | 12.7  | 8.7      | 52.9  |
| Net cash flow from operating activities after investments, MEUR | -6.0  | 4.3   |          | 1.7   |
| Return on equity (ROE), %                                       | -1.5  | 5.6   |          | 17.1  |
| Invested capital, EUR million                                   | 413.0 | 363.4 |          | 406.0 |
| Return on investment (ROI), %                                   | -0.3  | 4.1   |          | 10.8  |
| Equity ratio, %                                                 | 30.4  | 31.6  |          | 33.7  |
| Gearing, %                                                      | 103.3 | 84.9  |          | 79.4  |
| Total number of employees at the end of the period              | 8,367 | 8,033 |          | 8,171 |