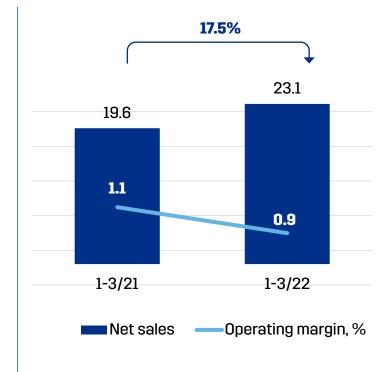

- Strong growth in net sales generated by environmental construction and acquisitions
- Production costs were higher due to COVID-19 and increased fuel prices

| MEUR                | Q1/22 | Q1/21 | Change% | 2021  |
|---------------------|-------|-------|---------|-------|
| Net sales           | 23.1  | 19.6  | 17.5    | 105.1 |
| EBITDA              | 3.0   | 2.5   | 17.7    | 18.6  |
| Operating profit    | 0.2   | 0.2   | -6.0    | 9.2   |
| Operating margin, % | 0.9   | 1.1   |         | 8.7   |