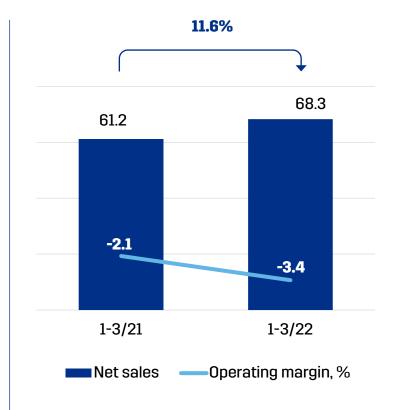

# FACILITY SERVICES FINLAND

- Production costs were higher due to COVID-19. Cost saving measures implemented last year were successful and compensated most of the significant increase in production costs
- Strong performance in the cleaning business line

| MEUR                | Q1/22 | Q1/21 CI | nange% | 2021  |  |
|---------------------|-------|----------|--------|-------|--|
| Net sales           | 68.3  | 61.2     | 11.6   | 243.1 |  |
| EBITDA              | 0.0   | 1.1      | -101.1 | 11.0  |  |
| Operating profit    | -2.3  | -1.3     | -76.2  | 1.8   |  |
| Operating margin, % | -3.4  | -2.1     |        | 0.7   |  |