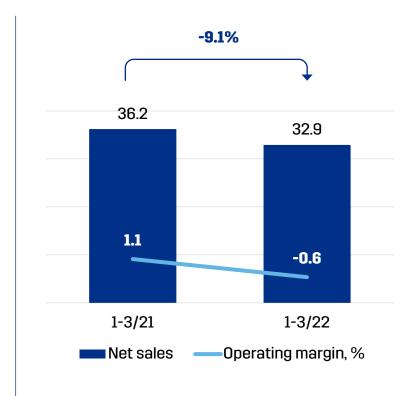

# FACILITY SERVICES SWEDEN

- New customer contracts were signed in technical services
- COVID-19 related absence was high in January and February and normalised in March
- High fuel and energy prices increased production costs

| MEUR               | Q1/22 | Q1/21 C | hange% | 2021  |  |
|--------------------|-------|---------|--------|-------|--|
| Net sales          | 32.9  | 36.2    | -9.1   | 149.8 |  |
| EBITDA             | 1.5   | 1.7     | -13.8  | 10.4  |  |
| Operating profit   | -0.2  | 0.4     | -146.6 | 3.9   |  |
| Operating margin,% | -0.6  | 1.1     |        | 2.6   |  |