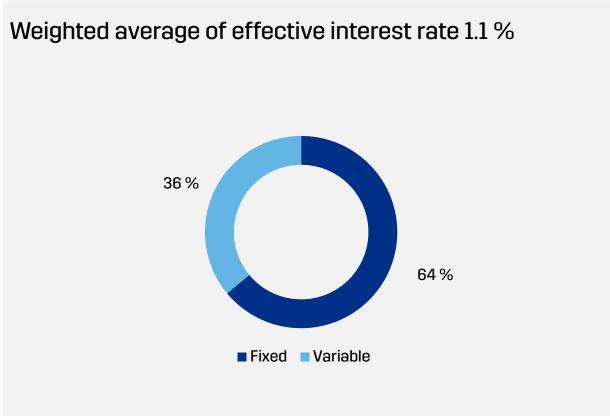

#### **INTEREST BEARING DEBT AND LIQUIDITY**

Sustainability linked revolving credit facility of EUR 40 million was signed in Q1