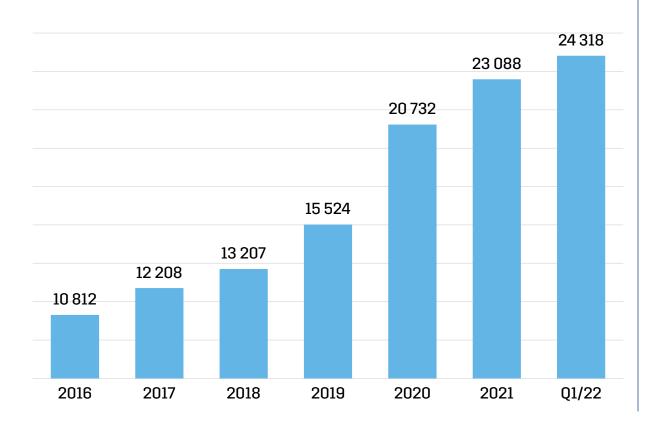

#### **Number of shareholders**

#### **MAJOR SHAREHOLDERS ON 31 MARCH 2022**

| Shareholder                                | Shares     | %      |
|--------------------------------------------|------------|--------|
| Evald and Hilda Nissi's Foundation         | 3,057,902  | 7.88   |
| Mandatum Life Insurance Company Limited    | 3,026,147  | 7.80   |
| Nordea Funds Ltd                           | 1,730,836  | 4.46   |
| Maijala Juhani                             | 1,529,994  | 3.94   |
| Åbo Akademi University Foundation          | 1,066,282  | 2.75   |
| Ilmarinen Mutual Pension Insurance Company | 1,024,836  | 2.64   |
| Bergholm Heikki                            | 835,178    | 2.15   |
| Varma Mutual Pension Insurance Company     | 729,791    | 1.88   |
| Maijala Mikko                              | 720,000    | 1.86   |
| Lassila & Tikanoja Oyj                     | 661,874    | 1.71   |
| Ownership structure / sector               | Shares     | %      |
| Nominee-registered shares                  | 2,875,645  | 7,41   |
| Number of shares                           | 38,798,874 | 100.00 |
| Number of shareholders                     | 24,318     |        |