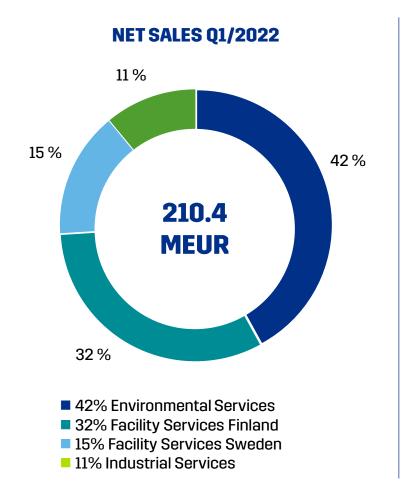

#### **NET SALES**

**9.6%** (Organic growth 5.2%)

| MEUR                      | Q1/22 | Q1/21 | Change% | 2021  |
|---------------------------|-------|-------|---------|-------|
| Environmental Services    | 87.3  | 76.2  | 14.6    | 320.5 |
| Industrial Services       | 23.1  | 19.6  | 17.5    | 105.1 |
| Facility Services Finland | 68.3  | 61.2  | 11.6    | 243.1 |
| Facility Services Sweden  | 32.9  | 36.2  | -9.1    | 149.8 |
| L&T Group                 | 210.4 | 192.0 | 9.6     | 812.5 |