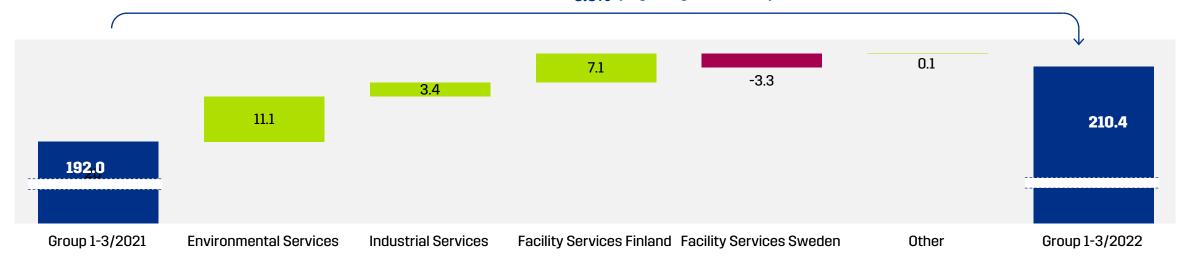

### **IN FOCUS** Q1 2022

- Strategy implementation well on track
- Net sales grew by 9.6% to EUR 210.4 million (192.0)
  - Organic growth was 5.2%
- Adjusted operating profit was EUR 0.0 million (3.6)
  - The cost impact of COVID-19 and fuel prices was EUR 5,2 million
- Higher fuel prices will be compensated Q2 onwards with price increases and cost savings implemented February-April
- Industrial services entered the Swedish process cleaning market through the acquisition of SVB

#### **NET SALES**

**9.6%** (Organic growth 5.2%)

| MEUR                      | Q1/22 | Q1/21 | Change% | 2021  |
|---------------------------|-------|-------|---------|-------|
| Environmental Services    | 87.3  | 76.2  | 14.6    | 320.5 |
| Industrial Services       | 23.1  | 19.6  | 17.5    | 105.1 |
| Facility Services Finland | 68.3  | 61.2  | 11.6    | 243.1 |
| Facility Services Sweden  | 32.9  | 36.2  | -9.1    | 149.8 |
| L&T Group                 | 210.4 | 192.0 | 9.6     | 812.5 |