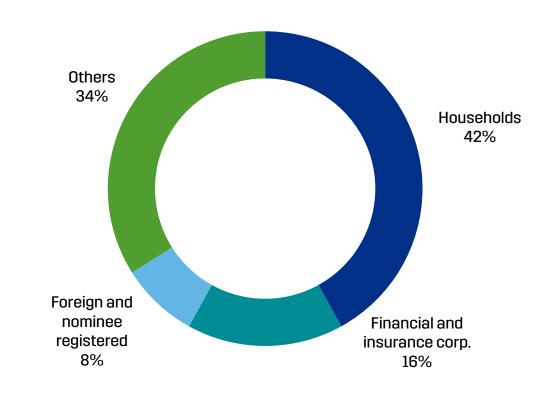

#### **SHAREHOLDERS**

#### **SHAREHOLDER STRUCTURE**

#### **MAJOR SHAREHOLDERS ON 31 MARCH 2022**

| Shareholder                                | Shares     | %      |
|--------------------------------------------|------------|--------|
| Evald and Hilda Nissi's Foundation         | 3,057,902  | 7.88   |
| Mandatum Life Insurance Company Limited    | 3,026,147  | 7.80   |
| Nordea Funds Ltd                           | 1,730,836  | 4.46   |
| Maijala Juhani                             | 1,529,994  | 3.94   |
| Åbo Akademi University Foundation          | 1,066,282  | 2.75   |
| Ilmarinen Mutual Pension Insurance Company | 1,024,836  | 2.64   |
| Bergholm Heikki                            | 835,178    | 2.15   |
| Varma Mutual Pension Insurance Company     | 729,791    | 1.88   |
| Maijala Mikko                              | 720,000    | 1.86   |
| Lassila & Tikanoja Oyj                     | 661,874    | 1.71   |
| Ownership structure / sector               | Shares     | %      |
| Nominee-registered shares                  | 2,875,645  | 7,41   |
| Number of shares                           | 38,798,874 | 100.00 |
| Number of shareholders                     | 24,318     |        |