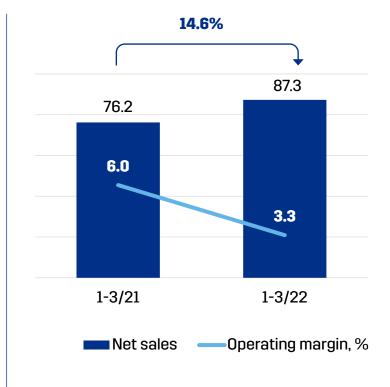

| MEUR                | Q1/22 | Q1/21 | Change% | 2021  |
|---------------------|-------|-------|---------|-------|
| Net sales           | 87.3  | 76.2  | 14.6    | 320.5 |
| EBITDA              | 9.7   | 10.9  | -11.4   | 56.5  |
| Operating profit    | 2.9   | 4.5   | -36.1   | 29.8  |
| Operating margin, % | 3.3   | 6.0   |         | 9.3   |