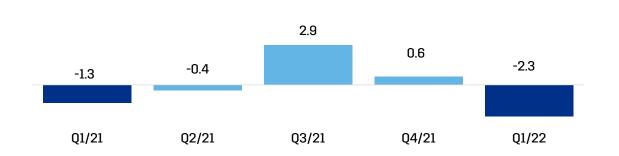

| MEUR                | Q1/22 | Q1/21 CI | nange% | 2021  |  |
|---------------------|-------|----------|--------|-------|--|
| Net sales           | 68.3  | 61.2     | 11.6   | 243.1 |  |
| EBITDA              | 0.0   | 1.1      | -101.1 | 11.0  |  |
| Operating profit    | -2.3  | -1.3     | -76.2  | 1.8   |  |
| Operating margin, % | -3.4  | -2.1     |        | 0.7   |  |